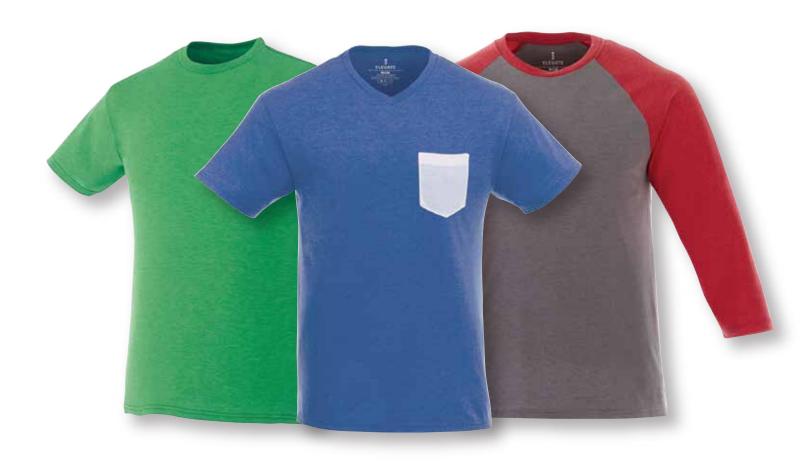

## **Hmm ... Notice The Similarity?**

Same fabric. Different styles. It's the perfect way to create a cohesive look.

Bodie Short Sleeve Tee M TM17879 (S-5XL) W TM97879 (XS-3XL)

Solid: 65% Polyester 35% Cotton jersey knit. Heather: 52% Cotton 48% Polyester heather jersey knit.

As Low As \$12.58 [C]

Monroe Short Sleeve Pocket Tee M TM17815 (S-5XL) W TM97815 (XS-3XL)

Solid: 65% Polyester 35% Cotton jersey knit. Heather: 52% Cotton 48% Polyester heather jersey knit.

As Low As \$13.42 [C]

Dakota Three Quarter Tee M TM17814 (S-5XL) W TM97814 (XS-3XL)

Solid: 65% Polyester 35% Cotton jersey knit. Heather: 52% Cotton 48% Polyester heather jersey knit.

As Low As \$15.92 [C]