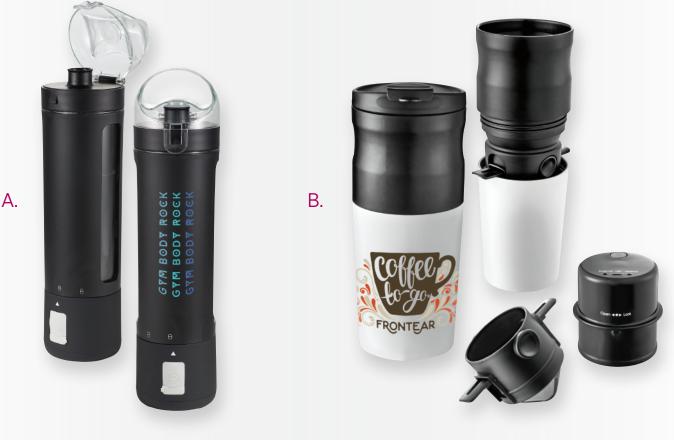

## A. 1625-35 Grove Portable Juice Blender 25oz

The Grove juice blender offers a 25oz. capacity to keep you hydrated. It works effortlessly to pulverize fruits, vegetables, superfoods and protein shakes within 30 seconds. Rechargeable & Safe Design. Includes Micro-USB to USB charging cable. Leed's Exclusive. 25oz.

## B. 1625-83 All-in-one Portable Electric Coffee Maker 14oz

With this portable innovative coffee maker, you can truly enjoy your coffee anytime, anywhere! Coffee grinder with powerful electric motor quickly and quietly grinds coffee beans to your desired texture, either for french press or finely powdered espresso. In just seconds, the fresh-ground taste is right at your fingertips. With the built-in stainless steel filter and the copper vacuum insulated stainless cup, you can drip your coffee right away. Screw the lid on with flap sealing closure to keep your coffee hot for at least 8 hours. Cup itself fits most standard K cup coffee machines. Stylish design with multiple functions makes this item the perfect gift. Leed's Exclusive. 14oz.