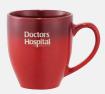

\$ 5 03 [c]
1624-07
Cafe Au Lait Ceramic
Mug 12oz

\$ 522 [c]
1624-77
Stormy Ceramic
Mug 12oz

\$577 [c] 1624-08 Jumbo Ceramic Mug 14oz

\$575 [c]
1624-06
Bistro Ceramic
Mug 16oz

\$ 572 [c]
1622-71
Venti Ceramic
Mug 20oz