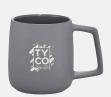

\$ 7 63 [c]
1622-41
Double-Wall Ceramic
Tumbler 11oz

\$ 998 [c] 1625-89 Iridescent Ceramic Mug 15oz

\$ 1023 [c] 1625-40 Hearth Ceramic Mug with Wood Lid/Coaster 14oz

As Low As \$1130 [c] 1624-04 Hand Grip Double-Wall Ceramic Mug 12oz