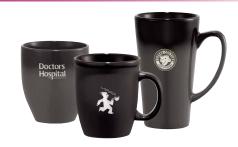

## DRINKVARE LASER ON CERAMICS

Ceramic Laser offers more than a distinctive appearance. It's dishwasher-safe and lasts a lifetime, so your logo always looks perfect.

\$508 [c]
1625-92
Axle Ceramic
Mug 12oz