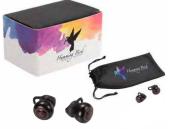

## True Wireless Earbuds

- Answer calls and listen to audio wirelessly
- · 2 HR playback time at max volume
- 1.5 HR charging time
- · Additional features include music controls and microphone
- Includes split Micro USB charging cable and carrying pouch
- \*As Low As \$36.48 with custom wrap

As Low As

\$4498<sub>[c]</sub>

7199-99

7198-89 - with custom wrap\*