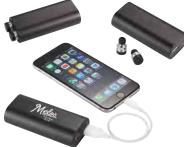

# Metal True Wireless Earbuds and Power Bank

- 2-in-1 case functions as a charging station and 2000mAh power bank
- Case charges included earbuds or smartphone on the go
- 3+ HR playback time at max volume
- 1.5 HR earbud charging time
- · Ergonomic design keeps earbuds in place
- · Additional microphone feature
- Includes Micro USB charging cable