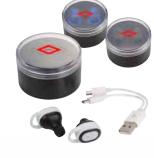

## True Wireless Earbud and Mic

- · Answer calls and listen to audio wirelessly
- 1.5 HR playback time at max volume
- 1.5 HR charging time Additional features include a built-in
- control button and microphone
   Includes charging cable and pouch
- · Available in Black, Grey, Red and Royal

As Low As

\$2998<sub>[c]</sub>

7198-80 - with custom wrap\*