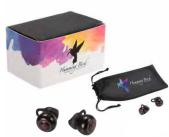

## Arryn True Wireless Earbuds

- Answer calls and listen to audio wirelessly • 3 HR playback time at max volume
- 2 HR charging timeAdditional features include a built-in microphone and music controls
- Includes Micro USB charging cable, carrying pouch and extra ear tips
- \*As Low As \$31.48 with custom wrap

\$39<sup>98</sup>[c]