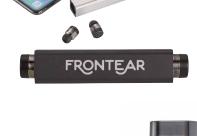

# Metal True Wireless Earbuds and Power Bank

- 2-in-1 case functions as a charging station and 2000mAh power bank
- Case charges included earbuds or smartphone on the go
- 3+ HR playback time at max volume
- 1.5 HR earbud charging time
- · Ergonomic design keeps earbuds in place
- · Additional microphone feature
- Includes Micro USB charging cable