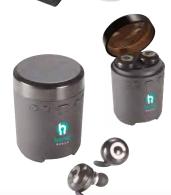

## LightUp Logo TruWireless Earbuds with UL Powerbank

- The carrying case is a 2000mAh powerbank that can be used as a portable charger for your
- earbuds and smartphone.

   3 HR playback time at max volume
- 2 HR charging time
- The ergonomic design of the earbuds keep them in place on the go
  • When the front of the powerbank is decorated
- via laser a LED light will appear, making your logo light-up!