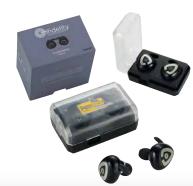

## ifidelity Wireless Speaker and TruWireless Earbuds • 3-in-1 case functions as a charging station,

- power back up and Bluetooth® speaker
- Fully charged case is capable of charging earbuds from 0% 100% two times
- 4+ HR earbud playback time at max volume
- 3 HR speaker playback time at max volume
- 2 HR charging time with earbuds inserted · Ergonomic design keeps earbuds in place
- · Additional features include music controls
- and microphone Includes Micro USB charging cable and
- 3.5mm Aux line in cable