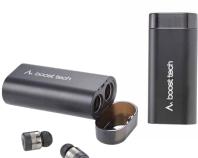

# Metal True Wireless Earbuds and Power Bank

- 2-in-1 case functions as a charging station and 2000mAh power bank
- Case charges included earbuds or smartphone on the go
- 3+ HR playback time at max volume
- 1.5 HR earbud charging time
- · Ergonomic design keeps earbuds in place
- · Additional microphone feature
- Includes Micro USB charging cable