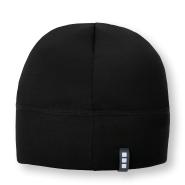

TM36107 (One Size)

96% Polyester / 4% Elastane anti-pill interlock brushed back knit with durable water repellent finish, 280 g/m $^2$  (8.3 oz/yd $^2$ ).

**NEW** 

- Crown darts for shaped fit
- Two layer cuff