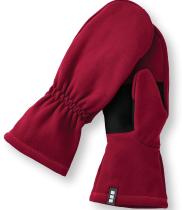

# **EFFICIENT** KNIT MITTS

M TM45132 (S/M - L/XL)

96% Polyester / 4% Elastane anti-pill interlock brushed back knit with durable water repellent finish, 280 g/m<sup>2</sup> (8.3 oz/yd<sup>2</sup>). 100% polyester textured non-woven bonded to 100% polyester knit overlay.

## FEATURES

Reinforced palm and thumb

AS LOW AS

BLANK BRANDED \$12.33 \$16.17